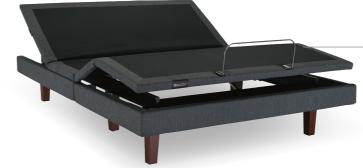

# Sealy Posturematic® Adjustable Bases.

Pair your Sealy\* Optimum\* mattress with a Sealy\* PostureMatic\* Base and experience comfort at a new angle. Whether it's reading a book before the lights go out or for medical reasons, our adjustable beds usher in a new era of adaptable sleeping. Not only do they provide additional comfort, but can increase blood flow, decrease snoring and add optimal support for sore joints and ailments.

### Energise Deluxe Adjustable Base

- Standard Features
- Timber Legs
- Gun Metal Retainer Bar PLUS
- Variable Speed Dual Massage
- Easy Charge Smart Device USB Charge Port
- · Under Bed Light and Torch for night time ground navigation

#### Inspire Standard Adjustable Base

- Standard Features
- Black Steel Legs
- Chrome Retainer Bar

comfort

pressure relief

likelihood

return