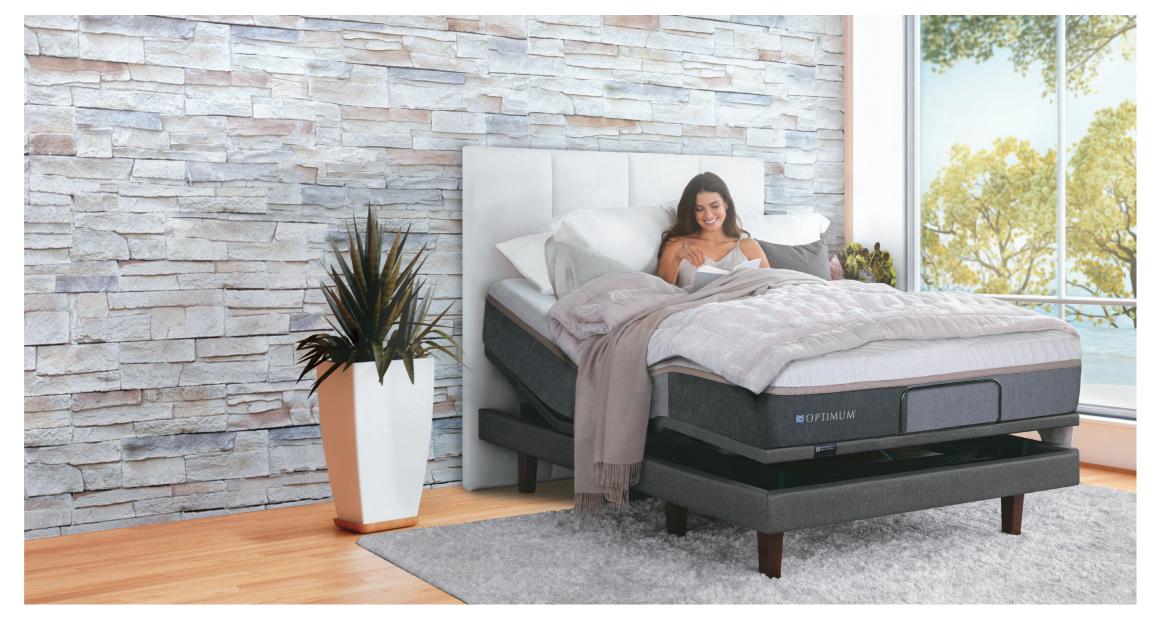

### ○ PTIMUM<sup>®</sup>

Experience the ultimate in relaxation with the cleverly engineered Sealy' Optimum' collection featuring Australian made SenseMaterial. This unique ultra-sensitive comfort layer quickly conforms to the shape of your body to absorb muscular tension allowing you to completely relax.

# Sealy Posturematic® Adjustable Bases.

Pair your Sealy\* Optimum\* mattress with a Sealy\* PostureMatic\* Base and experience comfort at a new angle. Whether it's reading a book before the lights go out or for medical reasons, our adjustable beds usher in a new era of adaptable sleeping. Not only do they provide additional comfort, but can increase blood flow, decrease snoring and add optimal support for sore joints and ailments.