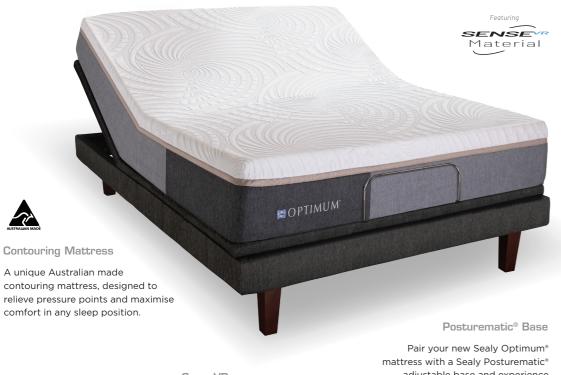

### ○ PTIMUM<sup>®</sup>

Experience the ultimate in relaxation with the cleverly engineered Sealy' Optimum' collection featuring Australian made SenseMaterial. This unique ultra-sensitive comfort layer quickly conforms to the shape of your body to absorb muscular tension allowing you to completely relax.

#### SenseVR

An ultra sensitive, super soft material that quickly adapts to the shape of the body. SenseVR is a slow release, high density visco-elastic layer that provides comfort all night long.

adjustable base and experience comfort at a new angle.

# Sealy Posturematic® Adjustable Bases.

Pair your Sealy\* Optimum\* mattress with a Sealy\* PostureMatic\* Base and experience comfort at a new angle. Whether it's reading a book before the lights go out or for medical reasons, our adjustable beds usher in a new era of adaptable sleeping. Not only do they provide additional comfort, but can increase blood flow, decrease snoring and add optimal support for sore joints and ailments.