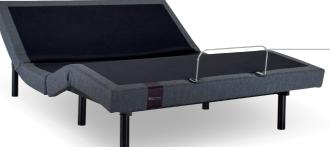

# Sealy Posturematic® Adjustable Bases.

Pair your Sealy\* Optimum\* mattress with a Sealy\* PostureMatic\* Base and experience comfort at a new angle. Whether it's reading a book before the lights go out or for medical reasons, our adjustable beds usher in a new era of adaptable sleeping. Not only do they provide additional comfort, but can increase blood flow, decrease snoring and add optimal support for sore joints and ailments.

### Energise Deluxe Adjustable Base

- Standard Features
- Timber Legs
- Gun Metal Retainer Bar PLUS
- Variable Speed Dual Massage
- Easy Charge Smart Device USB Charge Port
- · Under Bed Light and Torch for night time ground navigation

#### Inspire Standard Adjustable Base

- Standard Features
- Black Steel Legs
- Chrome Retainer Bar

comfort

pressure relief

likelihood

return