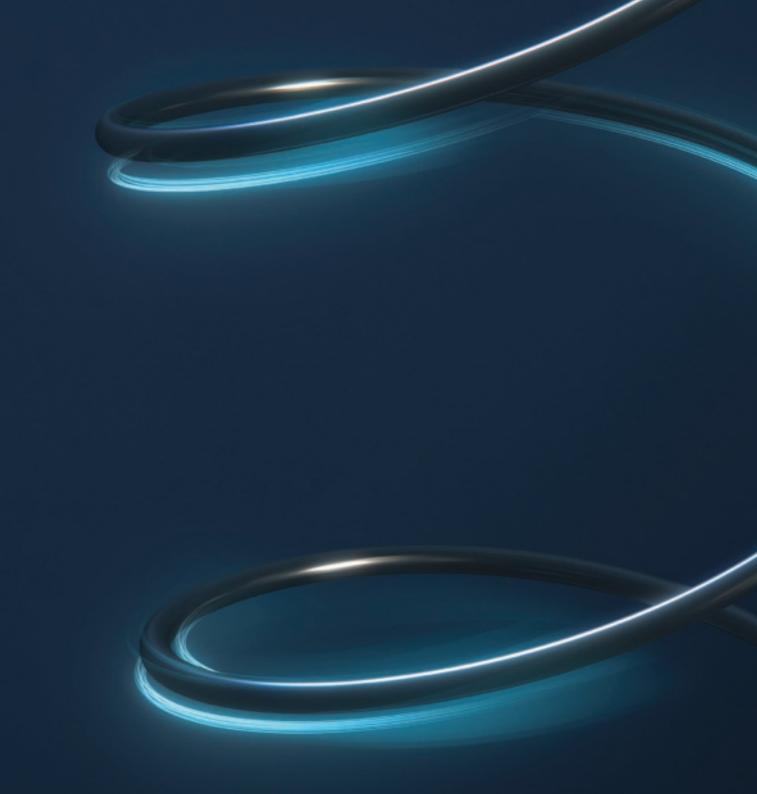

Experience our latest innovation with the revolutionary Titanium AlignSupport™ system. These intuitive coils sense your weight and respond to maintain your body's natural alignment. You'll rest easy knowing each coil is working effortlessly throughout the night to keep you relaxed, allowing you to enjoy a deeper, more restorative sleep.