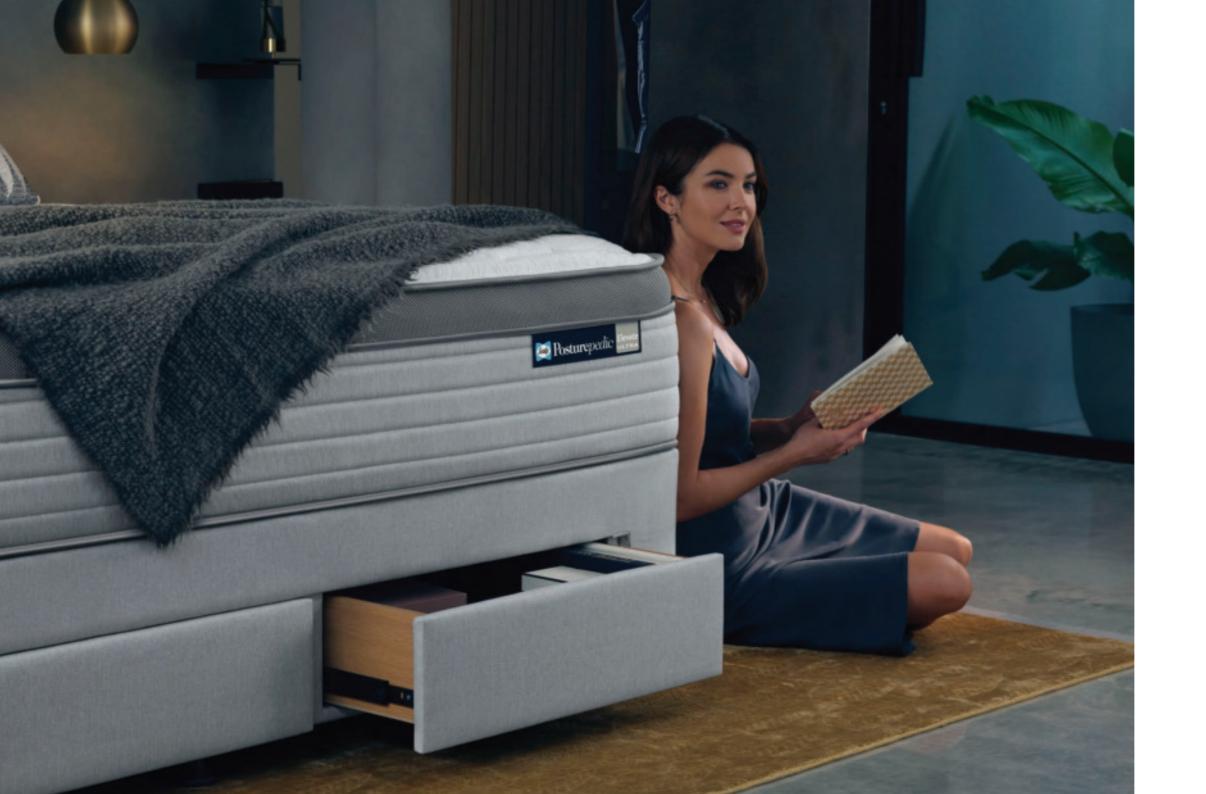

## Tailored to suit

The way you style your home is an extension of you, and your bed is no different. That's why we offer a range of options to personalise your Sealy Posturepedic, including designer fabrics, and SpaceSaver™ featuring an inbuilt storage system. The perfect finishing touches to your bed.