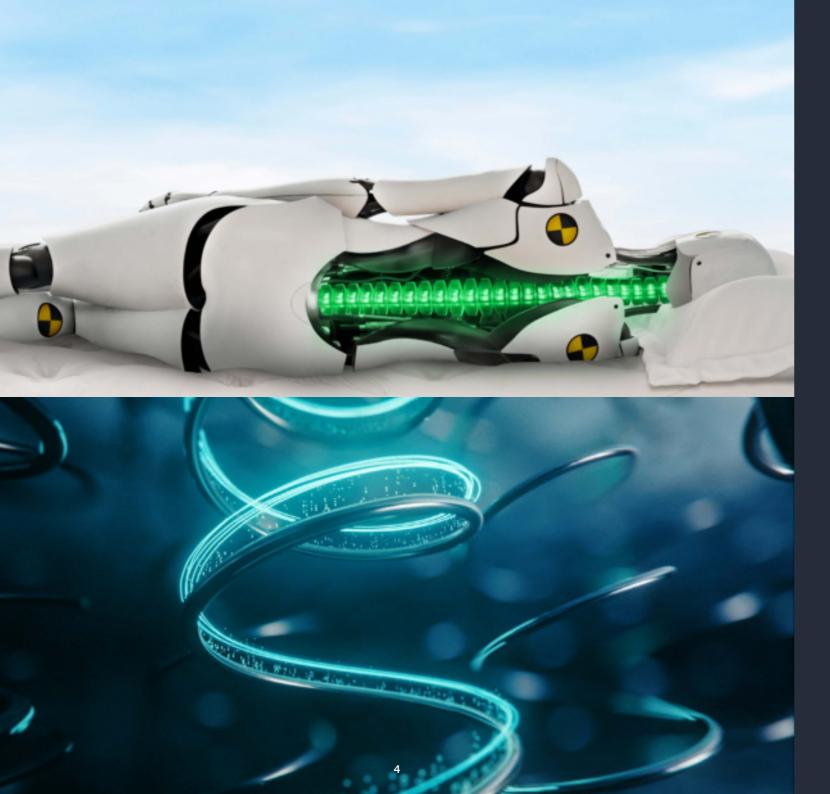

## COMFORT & SCIENCE HAVE ALIGNED.

Quality sleep is the fuel that powers your day. At Sealy,® it's the reason we combine ground breaking orthopaedic research and state-of-the-art scientific techniques: including using sensor equipped test mannequins to understand the impact of mattress design on the body. The result is Sealy Posturepedic®: a bed designed to maintain your body's natural alignment, ensuring comfort and support from head to toe.

# DESIGNED & TESTED, SO YOU WAKE UP RESTED.

Without adequate spinal support, poor alignment can lead to back pain, discomfort and restlessness. For the best sleep possible, we designed a network of coils that sense your weight and respond

with increasing levels of support that's needed to help maintain your body's natural alignment.
Because when you're well supported at night, you can get straight into your day.