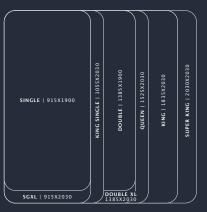

#### MATTRESS SIZING

Single 915 x 1900 Single XL 915 x 2030 King Single 1055 x 2030 Double 1385 x 1900 Queen 1525 x 2030 King 1835 x 2030 Super King 2030 x 2030

All sizes are nominal. Dimensions are in mm; width by length.