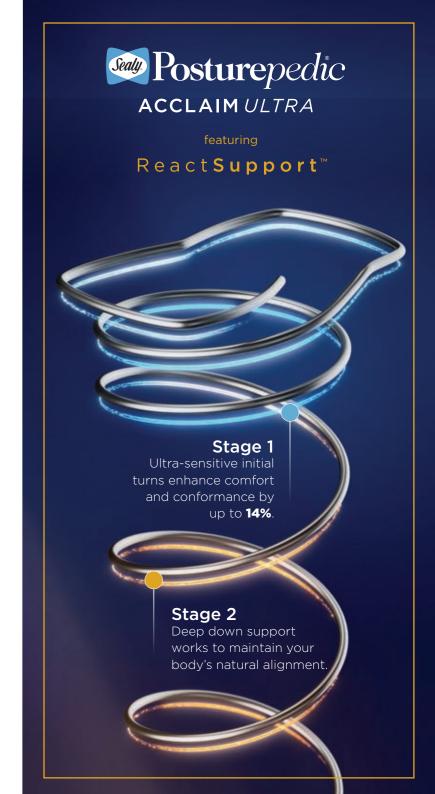

#### Comfort and Science have aligned.

Our research shows that inferior support can lead to spinal misalignment, back pain and discomfort. Inside every Sealy Posturepedic® Acclaim is a **unique support system**, a network of coils that sense and respond, working to align your body in its natural posture.

### Designed to keep your spine aligned.

Enhanced centre third ComfortCore® layer with SenseMaterial reduces pressure on your back.

Step up to SenseGel Material in Acclaim Ultra models.

Dynamic **FlexiCased®** reinforces the mattress walls for edge-to-edge support.