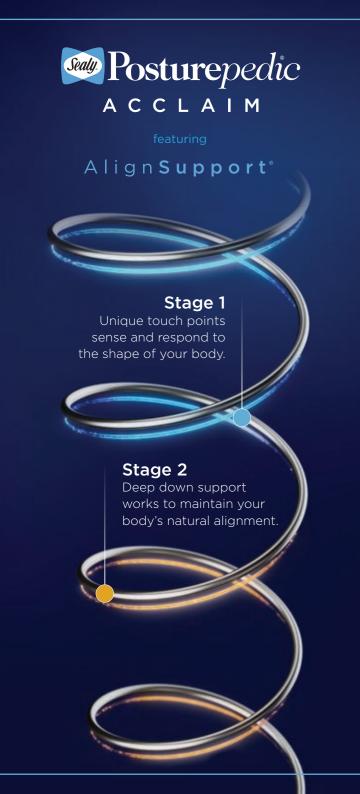

#### Comfort and Science have aligned.

Our research shows that inferior support can lead to spinal misalignment, back pain and discomfort. Inside every Sealy Posturepedic® Acclaim is a **unique support system**, a network of coils that sense and respond, working to align your body in its natural posture.

### Designed to keep your spine aligned.